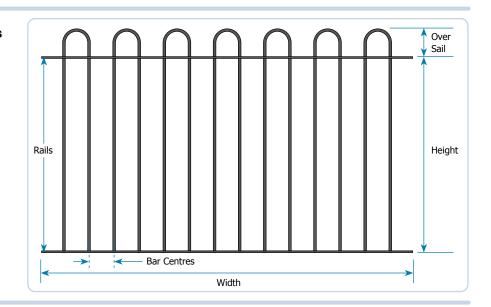

## **Specification and Dimensions**

Over Sail

Height

Width

**Bar Centres** 

Rail size

Bar Diameter

Self Colour