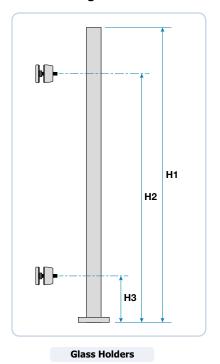

### **Height and Quantity of Holes Required**

H1, height of post mmH2, to centre of hole mmH3, to centre of hole mm

No. of holes per side