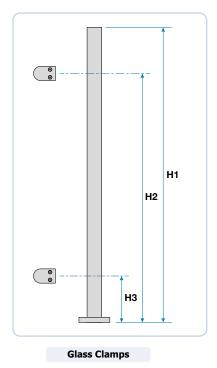

### **Height and Quantity of Holes Required**

H1, height of post mmH2, to centre of hole mmH3, to centre of hole mm

No. of holes per side