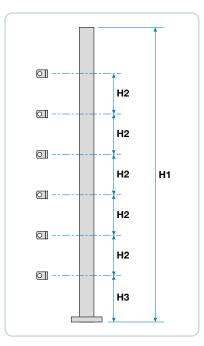

### **Height and Quantity of Holes Required**

H1, height of post mmH2, to centre of hole mmH3, to centre of hole mm

No. of holes per side