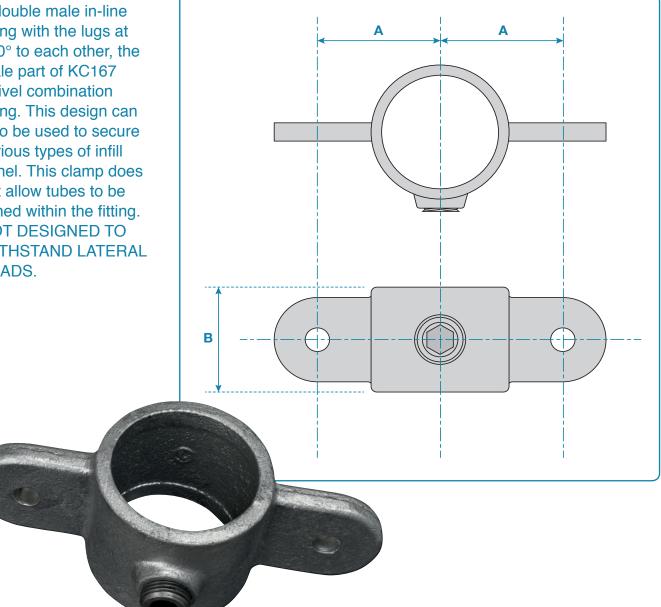

## **Product Data Sheet** Key Clamp KC167M

A double male in-line fitting with the lugs at 180° to each other, the male part of KC167 swivel combination fitting. This design can also be used to secure various types of infill panel. This clamp does not allow tubes to be joined within the fitting. NOT DESIGNED TO WITHSTAND LATERAL LOADS.

| Code    | А    | В    | Weight |
|---------|------|------|--------|
| КС167МА | 40mm | 39mm | 0.28kg |
| КС167МВ | 44mm | 39mm | 0.32kg |
| KC167MC | 49mm | 45mm | 0.41kg |
| KC167MD | 52mm | 45mm | 0.45kg |