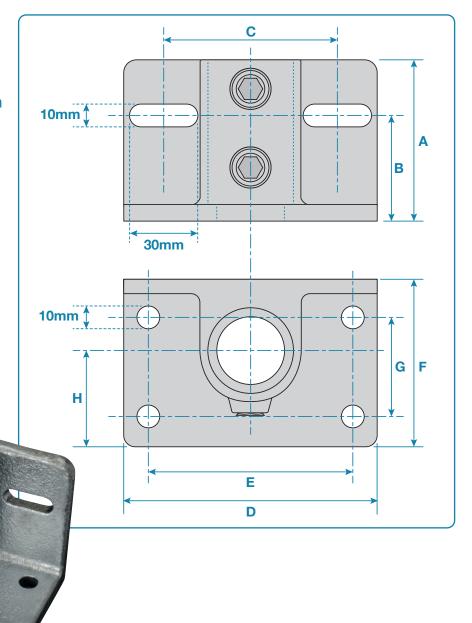

**Please Note:** Dimensions for guide only. Components may vary slightly from the sizes shown.

Updated: 10-07-2024

| Code   | A    | В    | С     | D     | E     | F    | G    | Weight |
|--------|------|------|-------|-------|-------|------|------|--------|
| KC142B | 80mm | 58mm | 90mm  | 130mm | 100mm | 75mm | 30mm | 1.51kg |
| KC142C | 95mm | 58mm | 100mm | 145mm | 115mm | 85mm | 45mm | 1.97kg |
| KC142D | 90mm | 58mm | 110mm | 160mm | 130mm | 90mm | 48mm | 2.28kg |