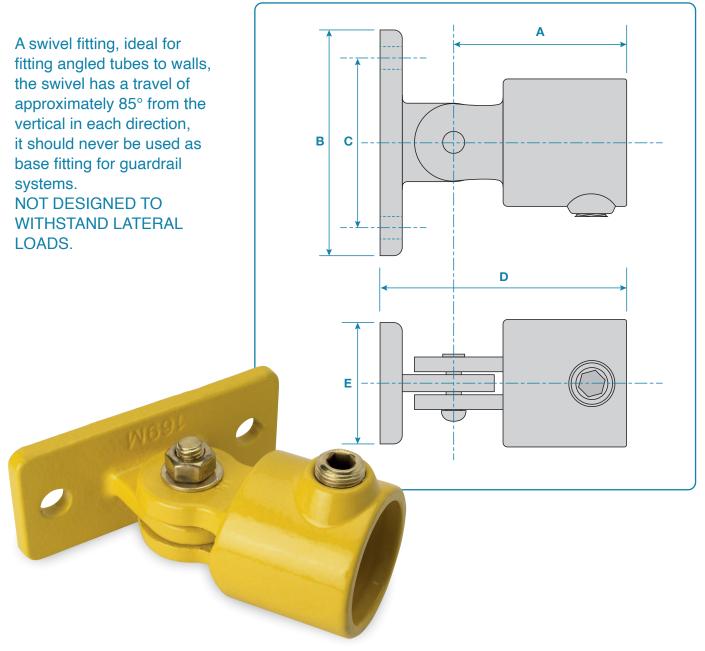

## Product Data Sheet Key Clamp KCY169

| <b>Please Note:</b> Dimensions for guide only. Components may vary slightly from the sizes shown. |
|---------------------------------------------------------------------------------------------------|
|---------------------------------------------------------------------------------------------------|

Updated: 30-07-2024

| Code    | А    | В     | С    | D     | E    | Hole dia. | Weight |
|---------|------|-------|------|-------|------|-----------|--------|
| KCY169B | 63mm | 112mm | 85mm | 98mm  | 52mm | 11mm      | 0.71kg |
| KCY169C | 70mm | 112mm | 85mm | 102mm | 52mm | 11mm      | 0.86kg |
| KCY169D | 76mm | 112mm | 85mm | 112mm | 52mm | 11mm      | 0.96kg |