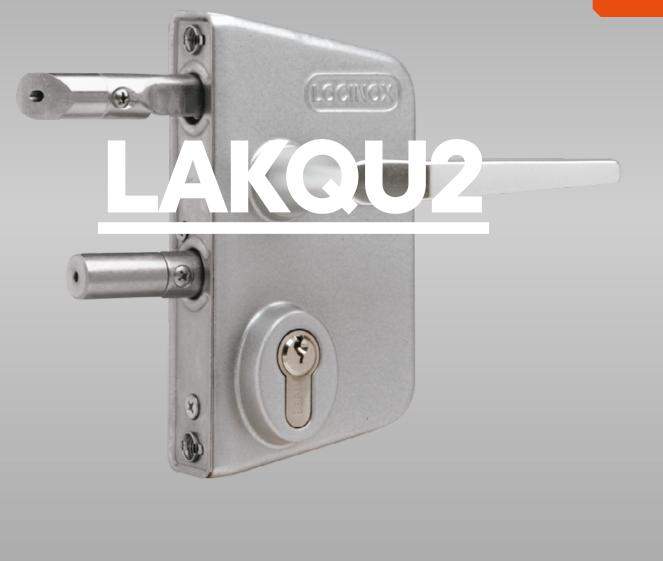

## Surface mounted gate lock

High quality gate lock with aluminium housing and stainless steel mechanism. We advise this lock as a standard for all your industrial gates. The 20 mm continuous adjustability of the bolts allows a perfect latching / locking of the mechanism. A solid stainless steel deadbolt with a 23 mm throw guarantees a secure locking. Standard supplied with anodized aluminium handle pair. For a fast and highly precise installation, we recommend using the Drill-Fix drilling jig.

## **Specifications**

- ISO 9227 KTL / E-coated lock box withstands 1000 hours of salt spray test
- Easy left or right changing of the self-latching daybolt
- 23 mm throw of the dead bolt, in 1 turn of the key
- Key-operated self-latching bolt
- 4-hole fixing with two hexagon socket head screws
- 60 mm center distance of the bolts
- Continuous adjustment of the daybolt up to 20 mm without dismounting the lock box
- Stainless steel mechanism