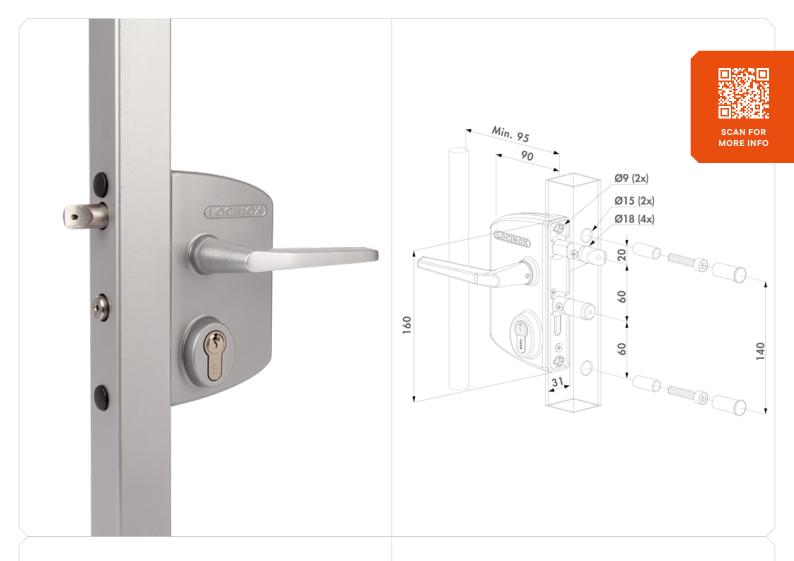

## Surface mounted gate lock

High quality gate lock with aluminium housing and stainless steel mechanism. We advise this lock as a standard for all your industrial gates. The 20 mm continuous adjustability of the bolts allows a perfect latching / locking of the mechanism. A solid stainless steel deadbolt with a 23 mm throw guarantees a secure locking. Standard supplied with anodized aluminium handle pair. For a fast and highly precise installation, we recommend using the Drill-Fix drilling jig.

## **Specifications**

- ISO 9227 KTL / E-coated lock box withstands 1000 hours of salt spray test
- Easy left or right changing of the self-latching daybolt
- 23 mm throw of the dead bolt, in 1 turn of the key
- Key-operated self-latching bolt
- 4-hole fixing with two hexagon socket head screws
- 60 mm center distance of the bolts
- Continuous adjustment of the daybolt up to 20 mm without dismounting the lock box
- Stainless steel mechanism