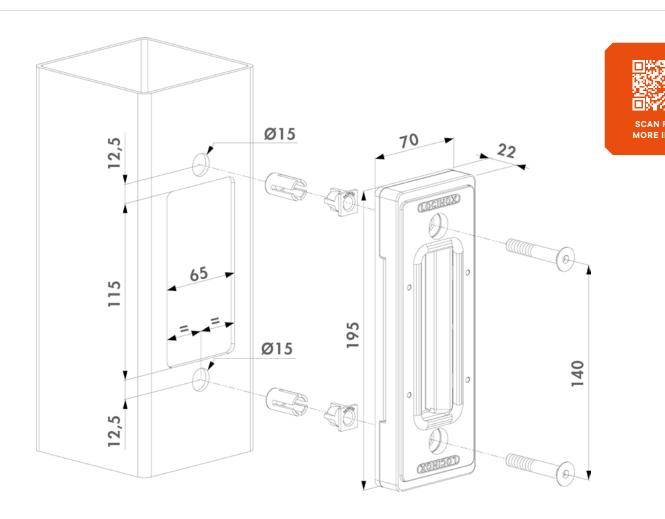

## Sliding gate keep with Quick-Fix

Stainless steel sliding gate keep for hollow posts. The keep is 9 mm left/right autoadjustable for an easy and secure anchoring of the gate lock. A rubber stop prevents the gate from being damaged while closing.

## **Specifications**

- Keep in stainless steel for square profiles
- Minimum profile size: 80 mm wide
- Fast and easy fixing with Quick-Fix
- The keep is 9 mm left/right auto-adjustable for easy and secure anchoring of the Twistfinger
- The rubber stop prevents damaging the gate frame