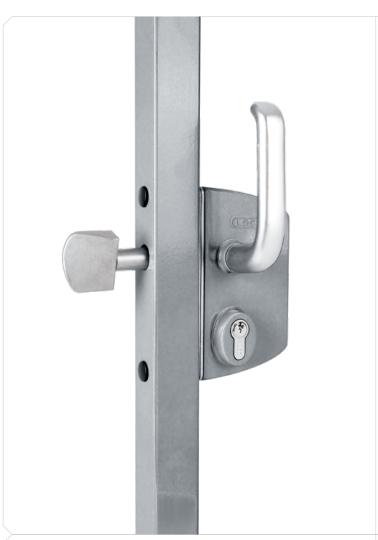

## Surface mounted sliding gate lock

First-grade lock for manual sliding gates with aluminium housing and stainless steel mechanism.

The unique Twistfinger and conforming self-correcting keep guarantees a perfect closing of your sliding gate. For a fast and highly precise installation, we recommend using the Drill-Fix drilling jig.

## **Specifications**

- ISO 9227 KTL / E-coated lock box withstands 1000 hours of salt spray test
- Mechanism and Twistfinger in stainless steel
- Adjustable for horizontal or vertical mounting of the keep (catch bolt)
- Fixing with 2 hexagon socket head screws
- Innovative closing system
- Stainless steel collar around the Twistfinger prevents cutting through the Twistfinger (catchbolt)
- Standard with reinforced aluminium handle pair
- 3006S: Square 10 mm follower