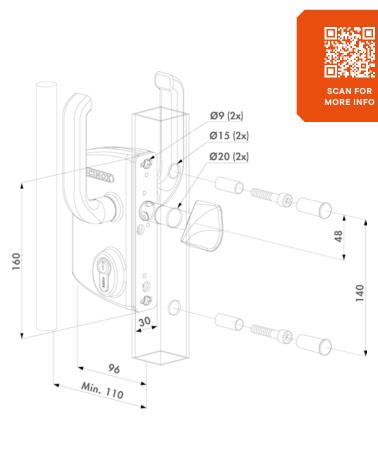

## **Specifications**

- ISO 9227 KTL / E-coated lock box withstands 1000 hours of salt spray test
- Mechanism and Twistfinger in stainless steel
- Adjustable for horizontal or vertical mounting of the keep (catch bolt)
- Fixing with 2 hexagon socket head screws
- Innovative closing system
- Stainless steel collar around the Twistfinger prevents cutting through the Twistfinger (catchbolt)
- Standard with reinforced aluminium handle pair
- 3006S: Square 10 mm follower