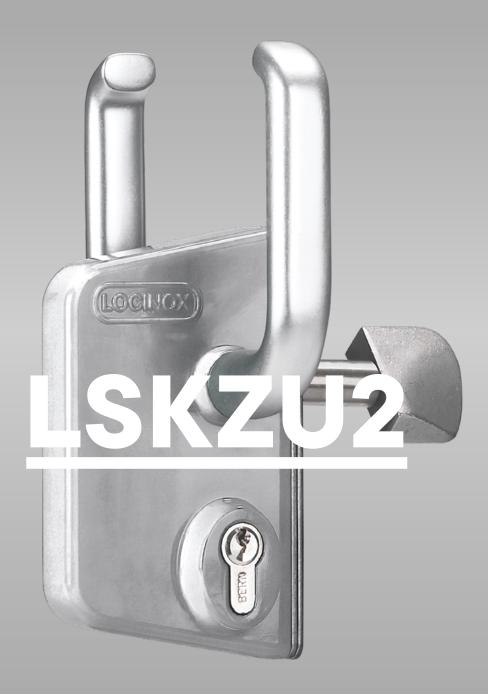

## Surface mounted sliding gate lock

STAINLESS MATERIAL

Find out more: locinox.com | help@locinox.com

## Surface mounted sliding gate lock

First-grade lock for manual sliding gates with aluminium housing and stainless steel mechanism.

The unique Twistfinger and conforming self-correcting keep guarantees a perfect closing of your sliding gate. For a fast and highly precise installation, we recommend using the Drill-Fix drilling jig.

## **Specifications**

- ISO 9227 KTL / E-coated lock box withstands 1000 hours of salt spray test
- Mechanism and Twistfinger in stainless steel
- Adjustable for horizontal or vertical mounting of the keep (catch bolt)
- Fixing with 2 hexagon socket head screws
- Innovative closing system
- Stainless steel collar around the Twistfinger prevents cutting through the Twistfinger (catchbolt)
- Standard with reinforced aluminium handle pair
- 3006S: Square 10 mm follower