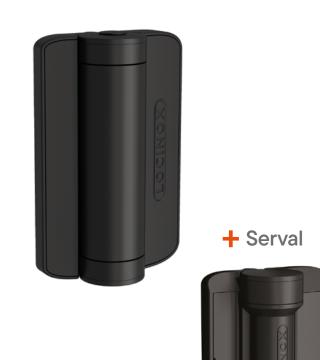

## Hydraulic 180° gate closer and hinge

Aesthetic 180° gate closer with adjustable closing speed. The glassfibre reinforced PA housing protects the high-tech internal components, allowing for a perfect functioning in all weather circumstances. Its 20 mm vertical and horizontal adjustability ensures an easy and flexible installation. Firmly fixed with self drilling screws - no welding required. Suitable for installation on square and round frames. Caracal is a perfect fit for swimming pools, playgrounds, parks and garden gates. Including Serval self closing hinge.