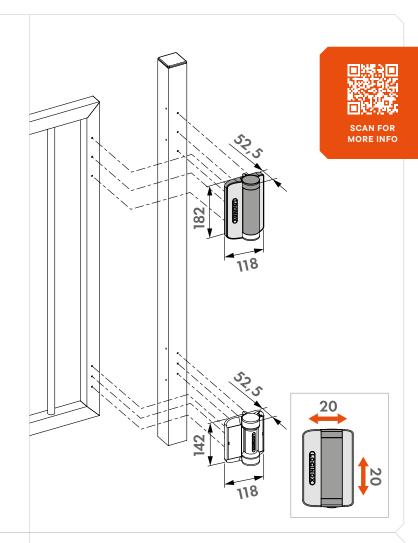

## **Specifications**

- Automatic 180° closure with adjustable closing speed
- Glassfiber reinforced PA housing
- Closing speed unaffected by humidity and temperature changes
- For left and right turning gates
- Fast and easy fixing with self drilling screws
- 20 mm horizontal and vertical adjustability
- Easy to open: Max. 11 Nm
- For installation on round frame:
  CLB-CARACAL to be ordered additionally